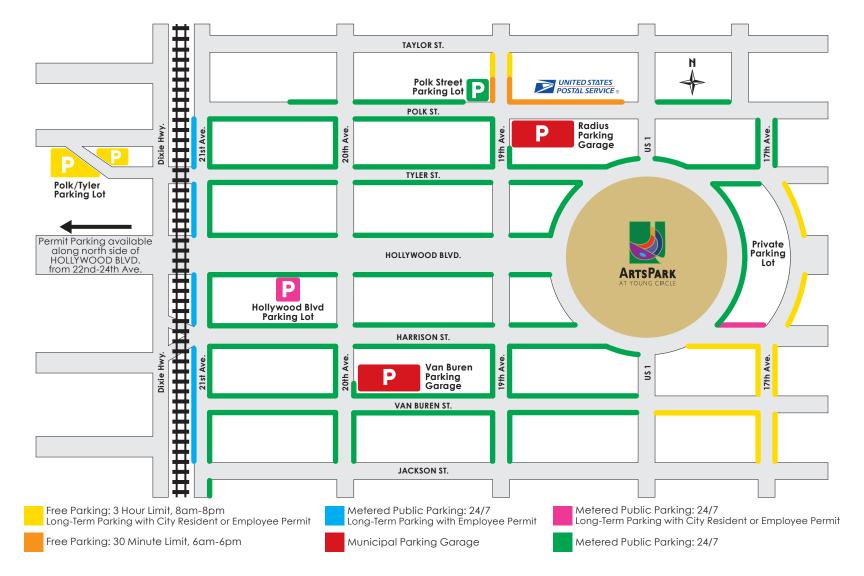

## LONG-TERM PARKING

PARKING PERMITS AND GARAGE ACCESS CARDS are available through the City of Hollywood Parking Division 2600 Hollywood Blvd, City Hall Annex Building (west side of City Hall) Monday - Thursday, 7am - 6pm • 954-921-3535 • www.hollywoodfl.org/parking

## LONG-TERM PARKING ON-STREET \*

- Permit parking allowed in designated areas. Check map and street signage for locations.
- Monthly, multi-month and annual permit options available.
- Resident, Guest & Employee permits available.
- 24-hour time limit in all public spaces (permit or not).

## LONG-TERM PARKING IN PUBLIC GARAGES \*\*

- Locations:
  Radius Garage, 251 N. 19th Avenue
  Van Buren Garage, 251 S. 20th Avenue
- Monthly access cards available.
  Options: 12 hour or 24 hour.
  - 12 hour period begins at your first entry into the garage.
  - If you exceed the 12 hour limit, standard charges will apply.

\* On-street Paid Parking (Metered or Parkmobile): \$1.50 per hour, 24/7. \*\* Garage Parking: \$1 per hour, \$15 maximum daily amount.

Parking areas subject to change. See reverse for parking area map. Revised November, 2023